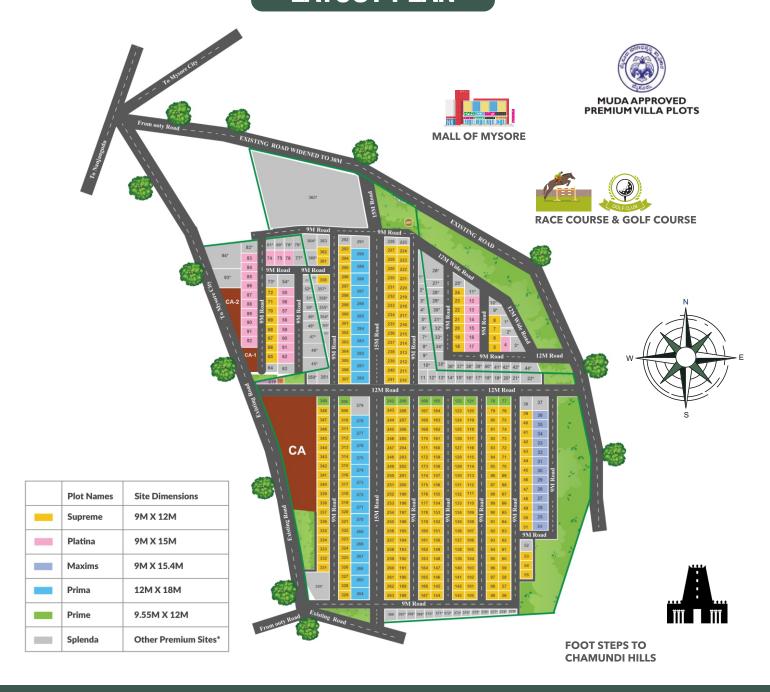

# Say Mello! TO MYSURU'S LATEST LANDINARK



Located in Chamundipuram: Few mins walk from Mysore Palace, Next to Golf Course



Clear Titles -Hassle free documentation on plot purchase



30 acres of pristine paradise with 473 Premium Villa plots



MUDA approved & RERA registered plots



Clubhouse with lifestyle amenities & State-of-the-Art Infrastructure





# Presenting KNS Ethos The Heart of Mysore



#### **LAYOUT PLAN**



## LEADING EDGE INFRASTRUCTURE

A land alone is never worth its value unless it is surrounded by all the necessary infrastructure that makes it worth living in. We've left no stones unturned to make sure KNS Ethos feels like home. Be it our top-of-the-line road structure, our water and drainage network or even our 24x7 security at KNS Ethos, we have the best-in-market infrastucture to ensure that this land is worthy of your investment.



Underground Cabling



Individual Water & Sanitary Connection



Landscaped Gardens



Black Top Roads



Stormwater Drain

#### **LOCATION MAP**







KNS Ethos (Phase 1 & 2) is a jolly walk from Mysore Palace. The Mall of Mysore, the Golf Course are also in close proximity to this land. One of the many perks of being located in the centre of the town