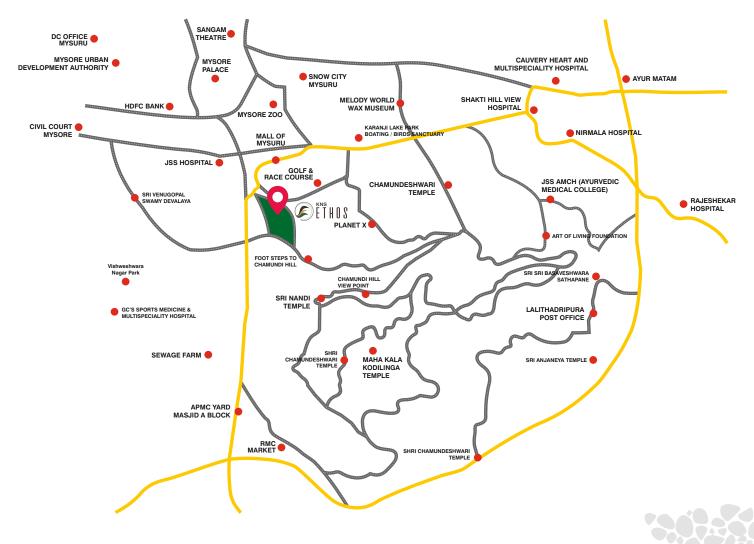

#### **LOCATION MAP**

KNS Ethos (Phase 1 & 2) is a jolly walk from Mysore Palace. The Mall of Mysore, the Golf Course are also in close proximity to this land. One of the many perks of being located in the centre of the town is that every important destination is only a short drive away.

#### THE WELL-CONNECTED LOCATION

- 1. Race & Golf Course Adjacent
- 2. JW Golf Club Adjacent
- 3. Sri Chamudeshwari Devi Temple 2.1 Km
- 4. Sri Nandi Temple 1.2 Km
- 5. Footsteps to Chamundi ill 600 m
- 6. JSS Hospital 600 m
- 7. Mysuru Sand Sculpture Museum 3.7 Km
- 8. Ramachandra Agrahara 2.1 Km
- 9. Melody World Wax Museum 2.3 Km
- 10. Karanji Nature Park 2.3 Km
- 11. Mysore Zoo 2.3 Km
- 12. Mall of Mysore 1.3 Km
- 13. Mysore Palace 1.2 Km
- 14. Chamundi Forest